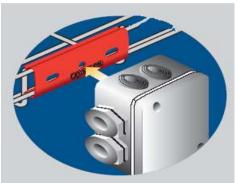

# DESCRIPTION

Part for fixing boxes to <u>Rejiband</u> wire mesh trays by connecting this bracket to the tray using the Click System.

#### **ADVANTAGES**

Very rapid assembly by pressing into place using the <u>Click</u> System which needs no screws or other fixing components.

Economical and reusable.

Prevents electrical conductivity between box and tray.

# **APPLICATIONS**

Use to attach boxes or other components to <u>Rejiband</u> wire mesh trays by attaching this part by pressing it into place on the tray mesh.