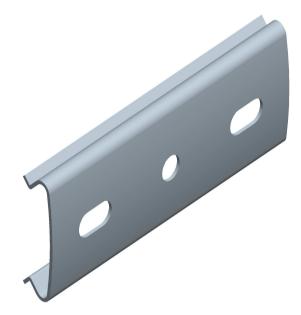

# **Rejiband box support**

# DESCRIPTION

Part for fixing boxes to <u>Rejiband</u> wire mesh trays by connecting this bracket to the tray using the Click System.