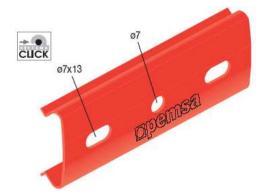

**pemsa** 

Pp053en01

# **Rejiband box support**



### RELATED PRODUCTS -----

Tray:

# **Rejiband**

Accessories:

Data Outlet– Fixing support for Rejiband– Identification Plate – Identification Label -Rejifix - ...

# DESCRIPTION

Part for fixing boxes to <u>Rejiband</u> wire mesh trays by connecting this bracket to the tray using the Click System.

#### **ADVANTAGES**

Very rapid assembly by pressing into place using the <u>Click</u> System which needs no screws or other fixing components.

Economical and reusable.

Prevents electrical conductivity between box and tray.

#### **FINISHES**

Material: Plastic. Colour red.

# **APPLICATIONS**

Use to attach boxes or other components to <u>Rejiband</u> wire mesh trays by attaching this part by pressing it into place on the tray mesh.







#### **RELATED DOCUMENTATION**

**Product Information**