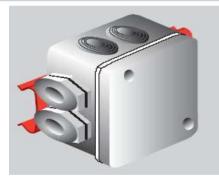

# DESCRIPTION

Part for fixing boxes to <u>Rejiband</u> wire mesh trays by connecting this bracket to the tray using the Click System.

# **APPLICATIONS**

Use to attach boxes or other components to <u>Rejiband</u> wire mesh trays by attaching this part by pressing it into place on the tray mesh.