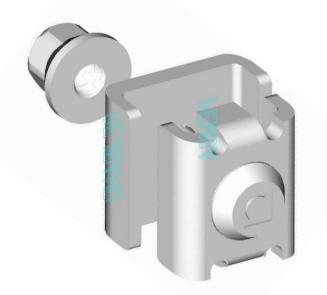

### DESCRIPTION

Metal part designed to achieve proper earthing of the electrical installation ensuring personnel safety against possible short circuits.

# **ADVANTAGES**

New design, cheaper and smaller packaging unit (pack of 20).

Suitable for 16 – 35 mm2 cables.

The number of earth terminals needed depends on the length of the section of tray to be installed.

### **FINISHES**

Nickel plated brass.