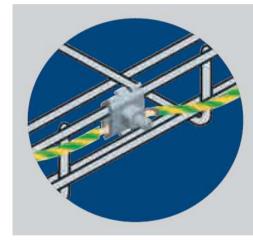

### **APPLICATIONS**

To achieve proper earthing of the electrical system we recommend the installation of an independent earthing circuit by connecting each of the <u>Rejiband</u> system components (trays and accessories) to a conductor with a suitable cross-section, never less than 16 mm2.